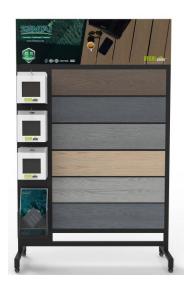

## Marketing Tools Support

Dimension: 1000\*1800mm

Display frame consists of the printed artwork and decking samples to display the lifestyle, decking finish and colors on single side with boxes, basket containing short samples and brochures.