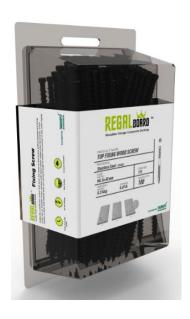

### Screw Packaging

Dimension: 83\*140\*40mm

A certain amount of screws are packed in a plastic box with the necessary information on the label.