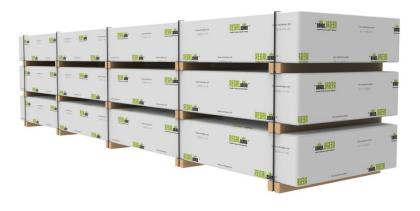

#### Printed Pallet Cover & Packaging

Dimension: cut as needed

Printed pallet cover is widely used as a professional packaging to present the brand and company.