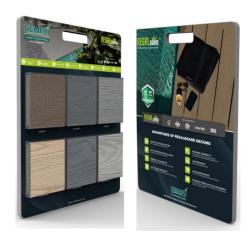

# Marketing Tools Support

Display Board

Dimension: 500\*640mm

Display board is suitable for salesmen to carry around to show the products .and the information.

Retail Box

Dimension: 190\*150mm

Retail box is needed when there are a large amount of samples required to be displayed in shops.