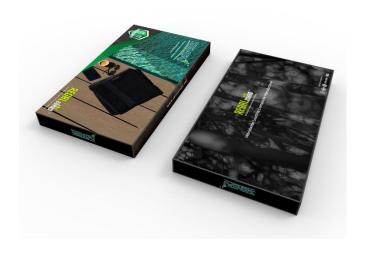

#### Sample Box

Dimension: 235\*380\*38mm

Sample box is an easy and convenient way to distribute the samples to the potential customers with cut samples labeled inside.